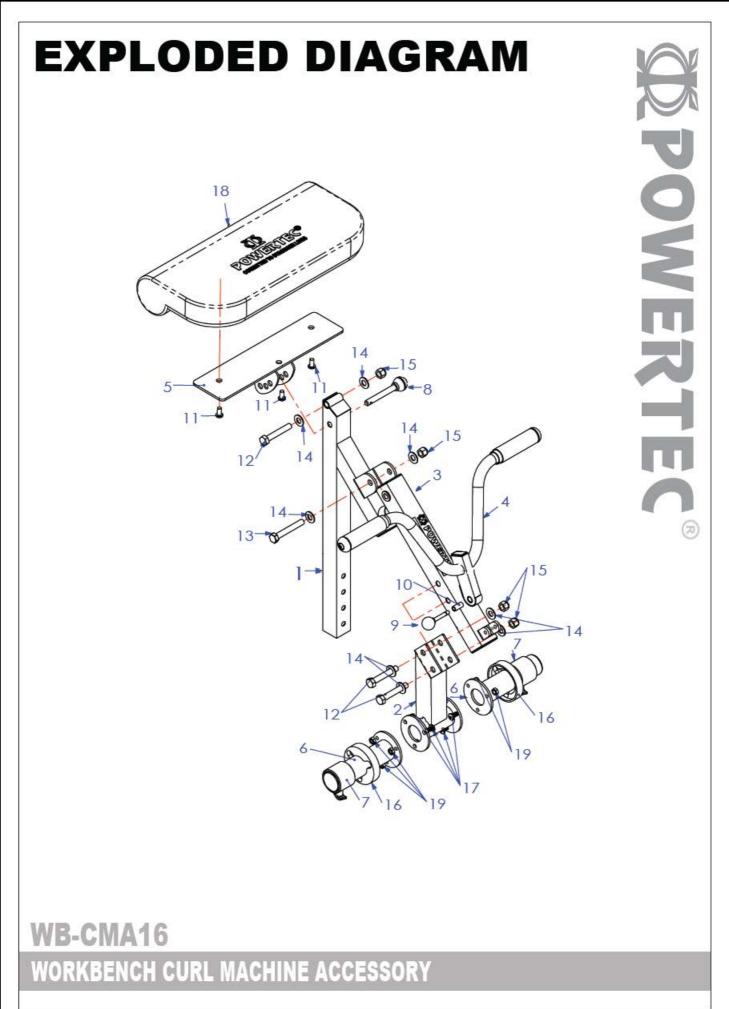

#### WB-CMA13

| Part# | Description            | QTY |
|-------|------------------------|-----|
| 1     | Upright                | 1   |
| 2     | Weight Horn Tube       | 1   |
| 3     | Linkage Tube           | 1   |
| 4     | Curl Handle Bar        | 1   |
| 5     | Arm Curl Pad Tube      | 1   |
| 6     | Weight Horn            | 2   |
| 7     | Collar                 | 2   |
| 8     | Lg, Ball Head Lock Pin | 1   |
| 9     | Sm.Ball Head Lock Pin  | 1   |
| 10    | Bushing                | 1   |
| 11    | Hex Bolt 3/8"x 3/4"    | 3   |
| 12    | Hex Bolt 1/2"x 3 1/8"  | 3   |
| 13    | Hex Bolt 1/2"x 3 1/2"  | 1   |
| 14    | Washer 1/2"            | 8   |
| 15    | Nylon Nut 1/2"         | 4   |
| 16    | Rubber Bumper          | 2   |
| 17    | Hex Bolt 3/8" x 3/4"   | 6   |
| 18    | Arm Pad                | 1   |
| 19    | Nylon Nut 3/8"         | 6   |

#### Step 1

Attach Arm Pad No. 18 to Arm Pad Tube No. 5 Use Bolts No. 11

#### Step 2

Install Arm Pad Tube No. 5 to Upright No. 1 Use Bolt No. 12, Washers No. 14 and Nut No. 15

#### Step 3

Attach Linkage Tube No. 3 to Up-Right No. 1 use Nolt No. 13 Washers No. 14 and Nut No. 15

#### Step 4

Attach Weight Horn Tube No. 2 to Linkage Tube No. 3 use Bolts No. 12, Washers No. 14 and Nuts No. 15, proceed and Install Weights Horns No. 6 using Bolts No. 17 and Nuts No. 19

#### Install Curl Handle Bar using Small Ball Head Lock Pin No. 9

To Adjust Angle of Arm Curl Pad, Use Large Ball Head Lock Pin No. 8 and Set at desired position.