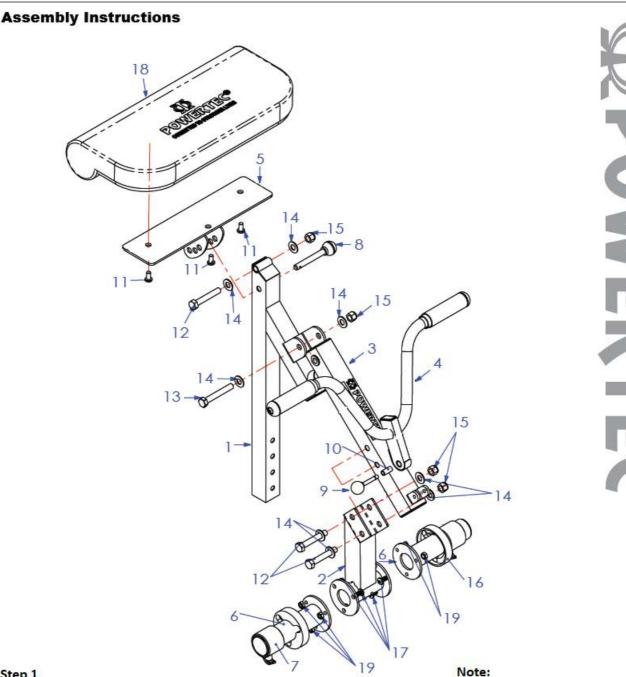

#### WB-CMA13

| Part# | Description            | QTY |
|-------|------------------------|-----|
| 1     | Upright                | 1   |
| 2     | Weight Horn Tube       | 1   |
| 3     | Linkage Tube           | 1   |
| 4     | Curl Handle Bar        | 1   |
| 5     | Arm Curl Pad Tube      | 1   |
| 6     | Weight Horn            | 2   |
| 7     | Collar                 | 2   |
| 8     | Lg, Ball Head Lock Pin | 1   |
| 9     | Sm.Ball Head Lock Pin  | 1   |
| 10    | Bushing                | 1   |
| 11    | Hex Bolt 3/8"x 3/4"    | 3   |
| 12    | Hex Bolt 1/2"x 3 1/8"  | 3   |
| 13    | Hex Bolt 1/2"x 3 1/2"  | 1   |
| 14    | Washer 1/2"            | 8   |
| 15    | Nylon Nut 1/2"         | 4   |
| 16    | Rubber Bumper          | 2   |
| 17    | Hex Bolt 3/8" x 3/4"   | 6   |
| 18    | Arm Pad                | 1   |
| 19    | Nylon Nut 3/8"         | 6   |

#### Step 1

Attach Arm Pad No. 18 to Arm Pad Tube No. 5 Use Bolts No. 11

#### Step 2

Install Arm Pad Tube No. 5 to Upright No. 1 Use Bolt No. 12, Washers No. 14 and Nut No. 15

#### Step 3

Attach Linkage Tube No. 3 to Up-Right No. 1 use Nolt No. 13 Washers No. 14 and Nut No. 15

#### Step 4

Attach Weight Horn Tube No. 2 to Linkage Tube No. 3 use Bolts No. 12, Washers No. 14 and Nuts No. 15, proceed and Install Weights Horns No. 6 using Bolts No. 17 and Nuts No. 19

#### Install Curl Handle Bar using Small Ball Head Lock Pin No. 9

To Adjust Angle of Arm Curl Pad, Use Large Ball Head Lock Pin No. 8 and Set at desired position.