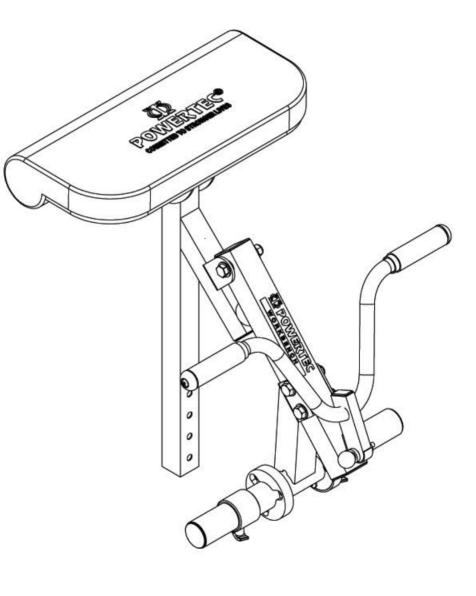

#### WB-CMA16 CURL MACHINE ACCESSORY

#### Featured Exercises

Bicep Curls Row Pulls