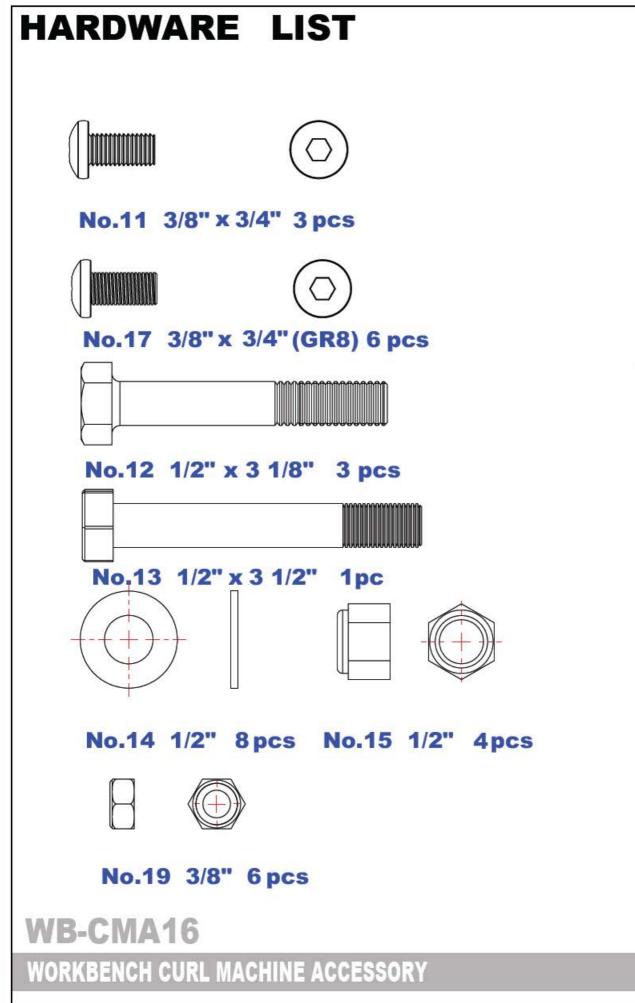

#### WB-CMA13

| Part# | Description            | QTY |
|-------|------------------------|-----|
| 1     | Upright                | 1   |
| 2     | Weight Horn Tube       | 1   |
| 3     | Linkage Tube           | 1   |
| 4     | Curl Handle Bar        | 1   |
| 5     | Arm Curl Pad Tube      | 1   |
| 6     | Weight Horn            | 2   |
| 7     | Collar                 | 2   |
| 8     | Lg, Ball Head Lock Pin | 1   |
| 9     | Sm.Ball Head Lock Pin  | 1   |
| 10    | Bushing                | 1   |
| 11    | Hex Bolt 3/8"x 3/4"    | 3   |
| 12    | Hex Bolt 1/2"x 3 1/8"  | 3   |
| 13    | Hex Bolt 1/2"x 3 1/2"  | 1   |
| 14    | Washer 1/2"            | 8   |
| 15    | Nylon Nut 1/2"         | 4   |
| 16    | Rubber Bumper          | 2   |
| 17    | Hex Bolt 3/8" x 3/4"   | 6   |
| 18    | Arm Pad                | 1   |
| 19    | Nylon Nut 3/8"         | 6   |