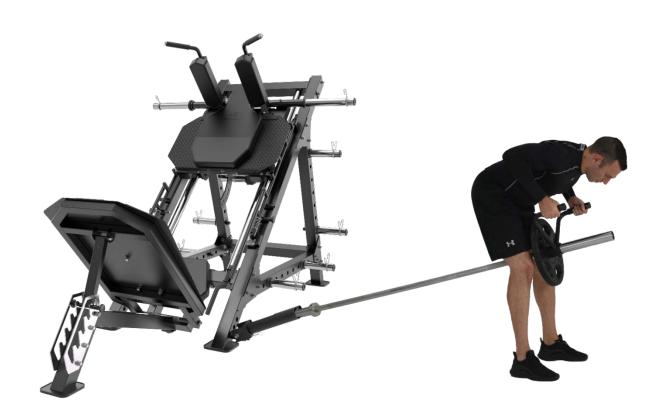

### **Details**

LANDMINE is suitable for both  $\Phi 50$  and  $\Phi 28$  weight plate.

# **Expand Accessories** (MFC-K)