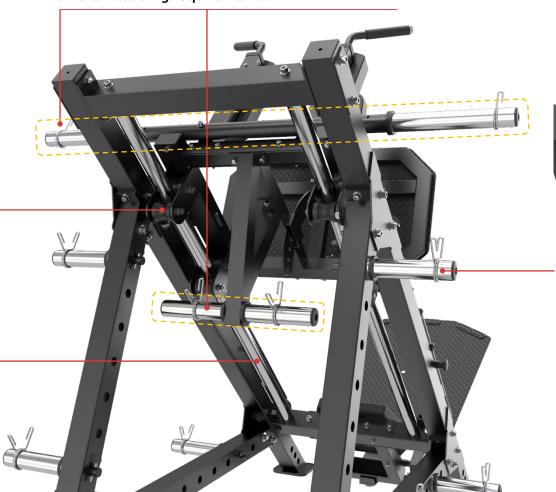

## **Four Limits**

50mm diameter sliding guide rod with 8 track rollers inside makes the movement more smooth, silent and efficient.

High precision sliding guild rail and cured roller make the training more smooth and super silent .

Dual zone counterweight of professional commercial machine can easily challenge the ultime weight to meet different loading requirements.

Stainless steel barbell sleeve is suitable for both  $\phi 50$  Olympic and  $\phi 25$  standard plate.

ф50

ф25