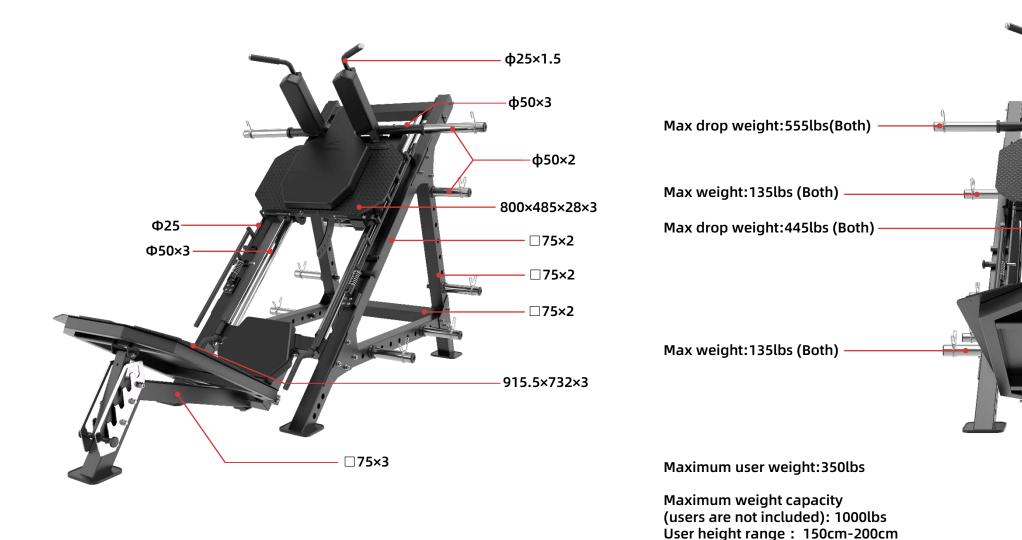

# **Main Tube Size and Maximum Weight**

#### **Characteristic**

#### **Both Dual Function**