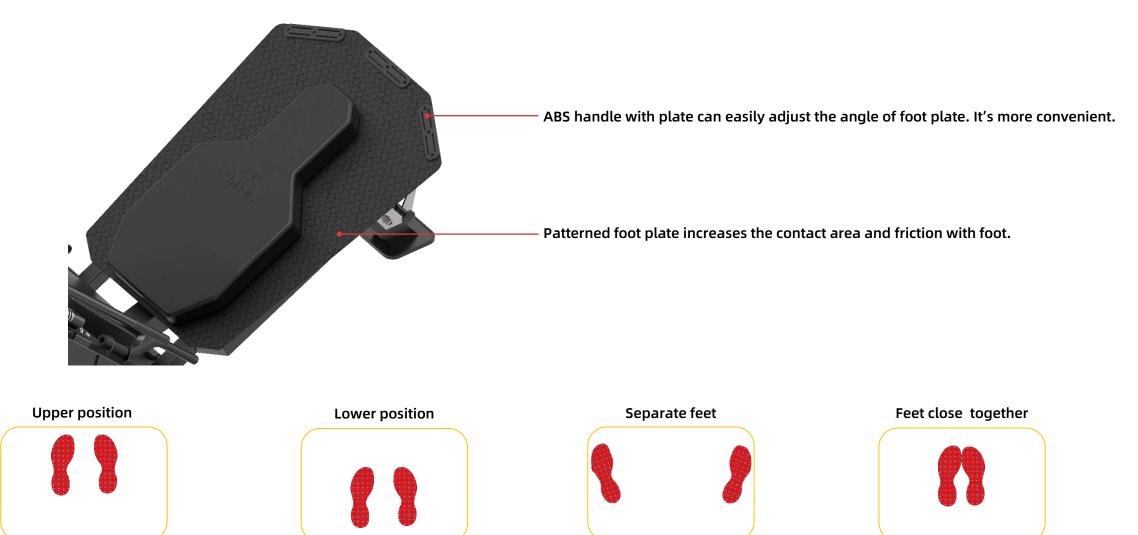

## **Non-slip Footplate**

Strengthen the gluteus and hamstrings

One pull and one loose of aluminum alloy lock pin can easily adjust the pedal position.

5 holes adjustable plate can meet different users' request.

5 gears adjustable chrome plated adjustable plate can meet different trainers' request.

PVC non-slip floor mat increases the contact area with the ground and makes the machine more stable.