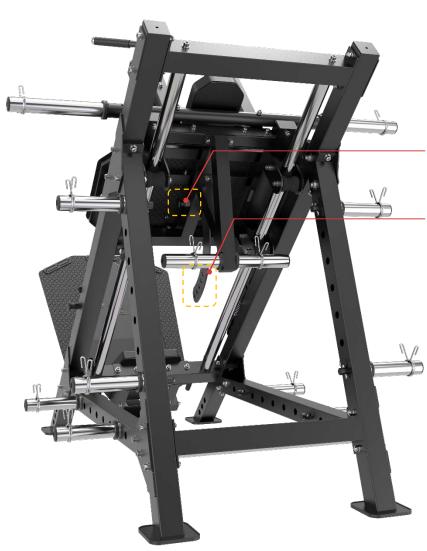

# **Dual Zone Counterweight**

Strengthen the quadriceps muscle

Strengthen the adductor

Strengthen the quadriceps muscle