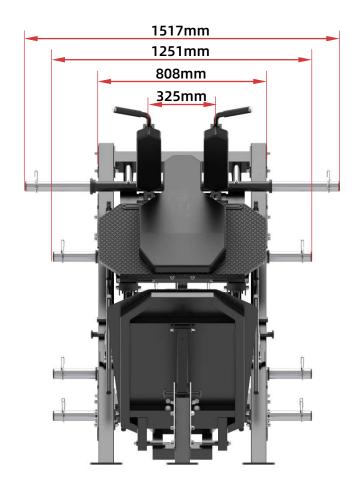

Peak Fitness Leg
Press / Hack Squat







The largest area is about 4.0m<sup>2</sup>

### **Assembled Dimensions**



# **Main Tube Size and Maximum Weight**



#### **Characteristic**



#### **Both Dual Function**



## **Four Limits**



50mm diameter sliding guide rod with 8 track rollers inside makes the movement more smooth, silent and efficient.

High precision sliding guild rail and cured roller make the training more smooth and super silent .

Dual zone counterweight of professional commercial machine can easily challenge the ultime weight to meet different loading requirements.



Stainless steel barbell sleeve is suitable for both  $\phi 50$  Olympic and  $\phi 25$  standard plate.

ф50

ф25

# **Dual Zone Counterweight**



Strengthen the quadriceps muscle

Strengthen the adductor

Strengthen the quadriceps muscle