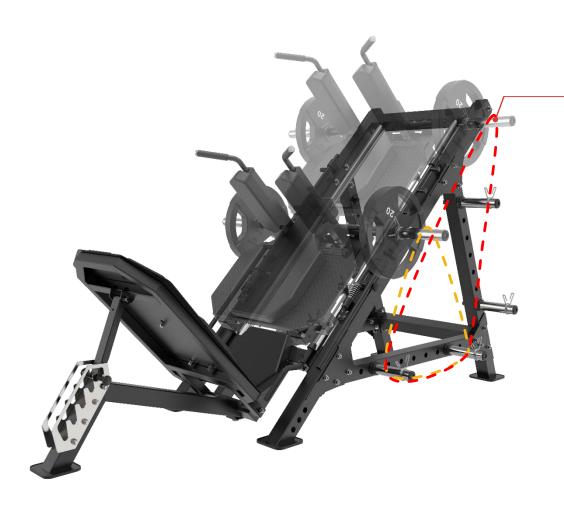

#### **Details**

Bottom band pin with holes may increase the training weight when the existing weight plate can not meet the needs of tariner.

Pin design for quick installation and disassembly.

More positon barbell storage.