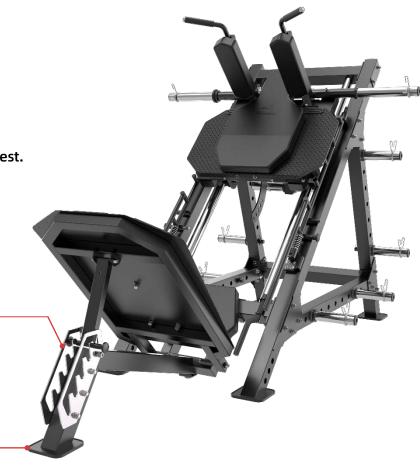

## **Non-slip Footplate**

Strengthen the gluteus and hamstrings

One pull and one loose of aluminum alloy lock pin can easily adjust the pedal position.

5 holes adjustable plate can meet different users' request.

5 gears adjustable chrome plated adjustable plate can meet different trainers' request.

PVC non-slip floor mat increases the contact area with the ground and makes the machine more stable.