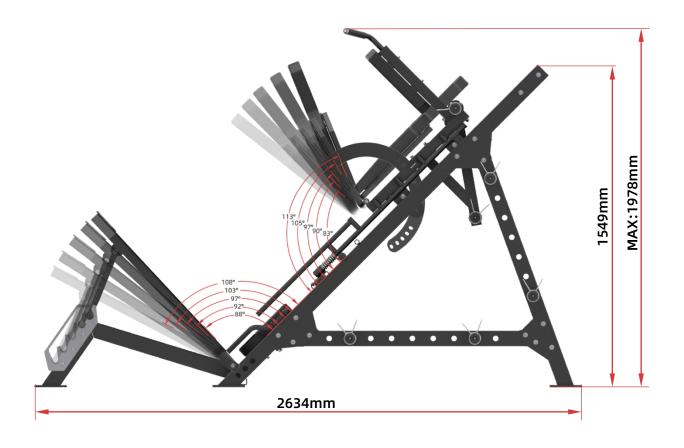

## **Four Limits**

50mm diameter sliding guide rod with 8 track rollers inside makes the movement more smooth, silent and efficient.

High precision sliding guild rail and cured roller make the training more smooth and super silent .