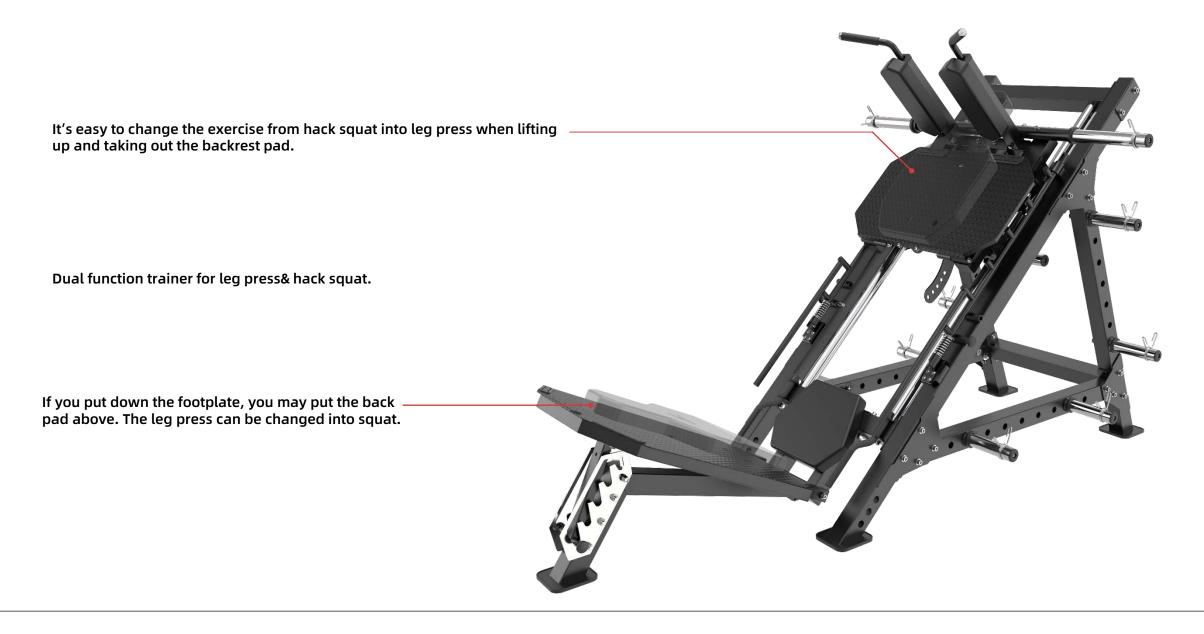

Peak Fitness Leg
Press / Hack Squat







The largest area is about 4.0m<sup>2</sup>

### **Assembled Dimensions**



# **Main Tube Size and Maximum Weight**



#### **Characteristic**



#### **Both Dual Function**



## **Four Limits**



50mm diameter sliding guide rod with 8 track rollers inside makes the movement more smooth, silent and efficient.

High precision sliding guild rail and cured roller make the training more smooth and super silent .

Dual zone counterweight of professional commercial machine can easily challenge the ultime weight to meet different loading requirements.



Stainless steel barbell sleeve is suitable for both  $\phi 50$  Olympic and  $\phi 25$  standard plate.

ф50

ф25

# **Dual Zone Counterweight**



Strengthen the quadriceps muscle

Strengthen the adductor

Strengthen the quadriceps muscle

## **Non-slip Footplate**

Strengthen the gluteus and hamstrings



One pull and one loose of aluminum alloy lock pin can easily adjust the pedal p