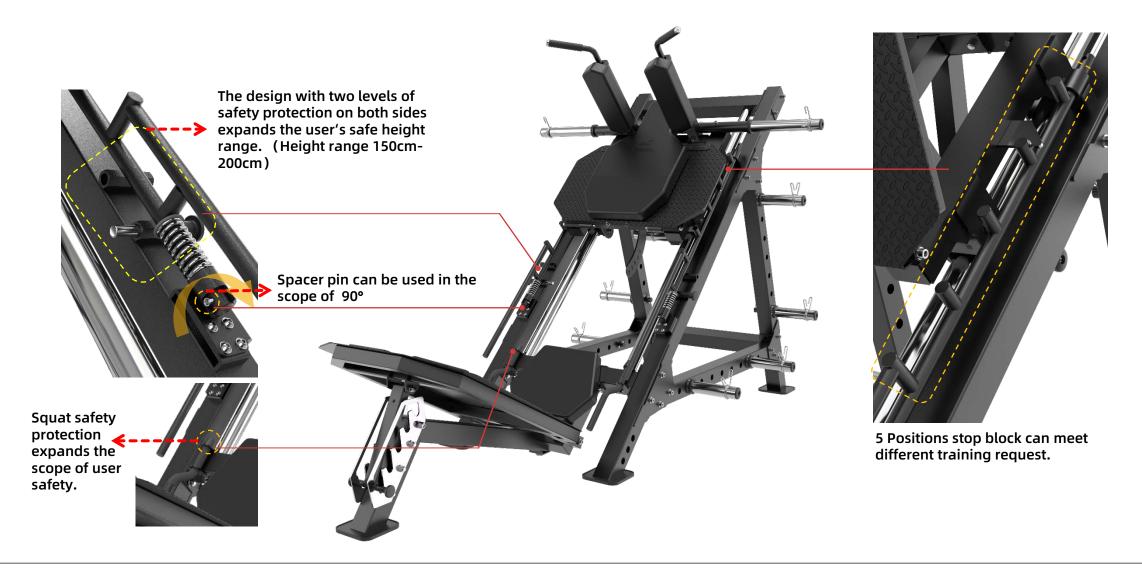

## **Four Limits**

50mm diameter sliding guide rod with 8 track rollers inside makes the movement more smooth, silent and efficient.

High precision sliding guild rail and cured roller make the training more smooth and super silent .