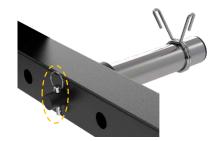

#### **Details**

Bottom band pin with holes may increase the training weight when the existing weight plate can not meet the needs of tariner.

Pin design for quick installation and disassembly.

More positon barbell storage.