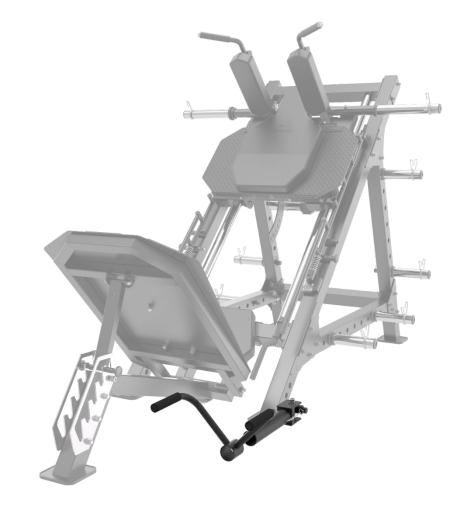

### **Details**

LANDMINE is suitable for both  $\Phi 50$  and  $\Phi 28$  weight plate.