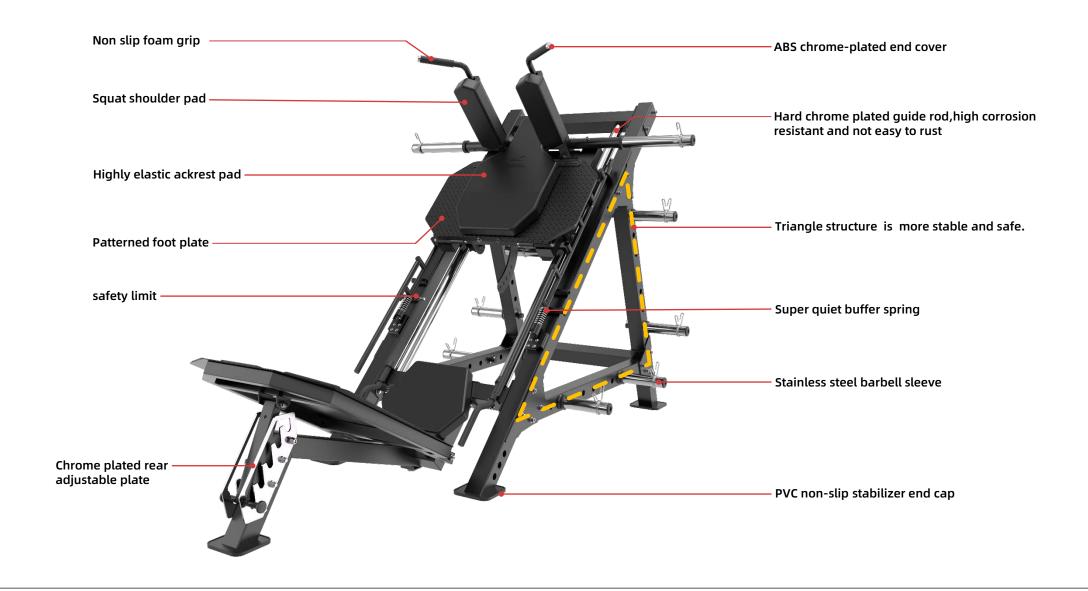

Peak Fitness Leg
Press / Hack Squat







The largest area is about 4.0m<sup>2</sup>

### **Assembled Dimensions**



# **Main Tube Size and Maximum Weight**



#### **Characteristic**



#### **Both Dual Function**



## **Four Limits**



50mm diameter sliding guide rod with 8 track rollers inside makes the movement more smooth, silent and efficient.

High precision sliding guild rail and cured roller make the training more smooth and super silent .

Dual zone counterweight of professional commercial machine can easily challenge the ultime weight to meet different loading requirements.



Stainless steel barbell sleeve is suitable for both  $\phi 50$  Olympic and  $\phi 25$  standard plate.

ф50

ф25

# **Dual Zone Counterweight**



Strengthen the quadriceps muscle

Strengthen the adductor

Strengthen the quadriceps muscle

## **Non-slip Footplate**

Strengthen the gluteus and hamstrings



One pull and one loose of aluminum alloy lock pin ca