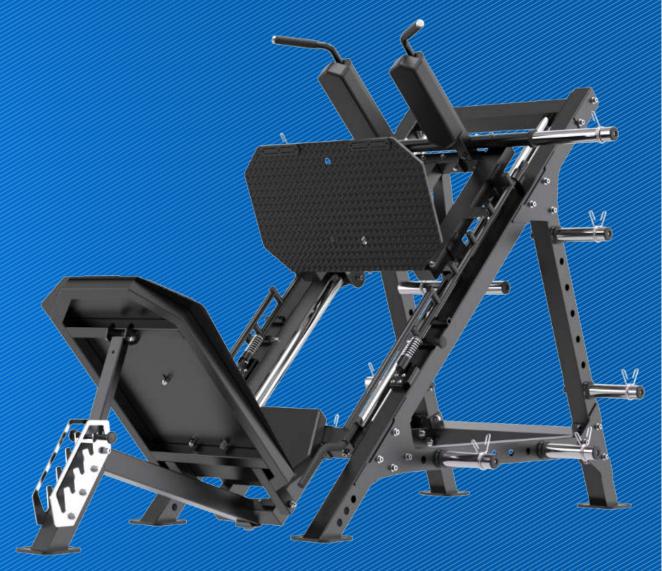

Peak Fitness Leg
Press / Hack Squat







The largest area is about 4.0m<sup>2</sup>

### **Assembled Dimensions**



# **Main Tube Size and Maximum Weight**



#### **Characteristic**



#### **Both Dual Function**



## **Four Limits**



50mm diameter sliding guide rod with 8 track rollers inside makes the movement more smooth, silent and efficient.

High precision sliding guild rail and cured roller make the training more smooth and super silent .

Dual zone counterweight of professional commercial machine can easily challenge the ultime weight to meet different loading requirements.



Stainless steel barbell sleeve is suitable for both  $\phi 50$  Olympic and  $\phi 25$  standard plate.

ф50

ф25

# **Dual Zone Counterweight**



Strengthen the quadriceps muscle

Strengthen the adductor

Strengthen the quadriceps muscl